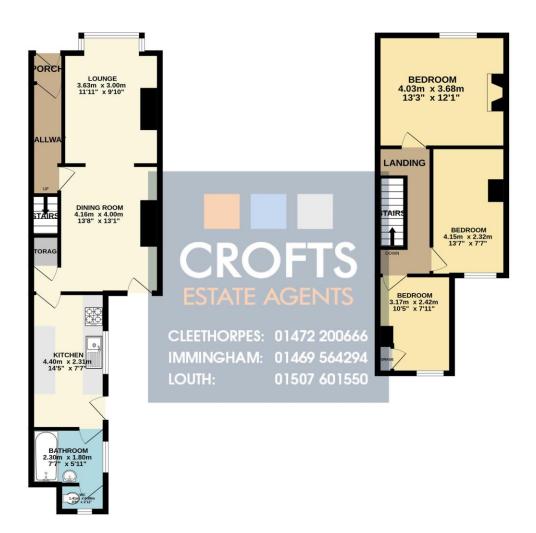

## TOTAL FLOOR AREA: 83.7 sq.m. (901 sq.ft.) approx.

Whilst every attempt has been made to ensure the accuracy of the floorplan contained here, measurements of doors, windows, rooms and any other items are approximate and no responsibility is taken for any error, omission or mis-statement. This plan is for illustrative purposes only and should be used as such by any prospective purchaser. The services, systems and applicances shown have not been tested and no guarantee as to their operability or efficiency can be given.