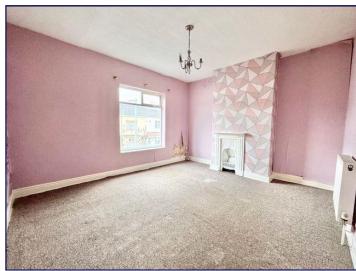

# Lounge

11' 11" x 9' 10" (3.63m x 3.00m)

# **Dining room**

13' 8" x 10' 1" (4.16m x 3.07m)