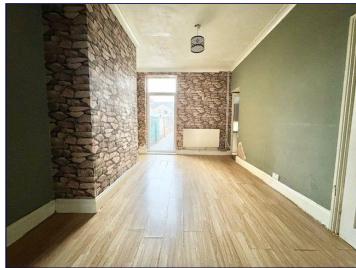

# Lounge

11' 11" x 9' 10" (3.63m x 3.00m)

# **Dining room**

13' 8" x 10' 1" (4.16m x 3.07m)